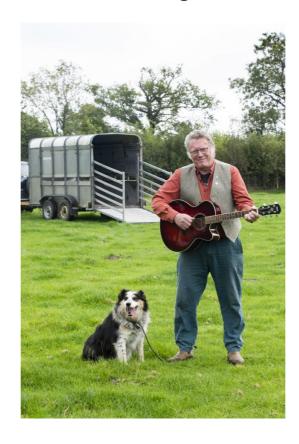

## 28th September

"The Singing Farmer"
John Hughes

Just the guitar today - no dog! For a sing-a-long with John